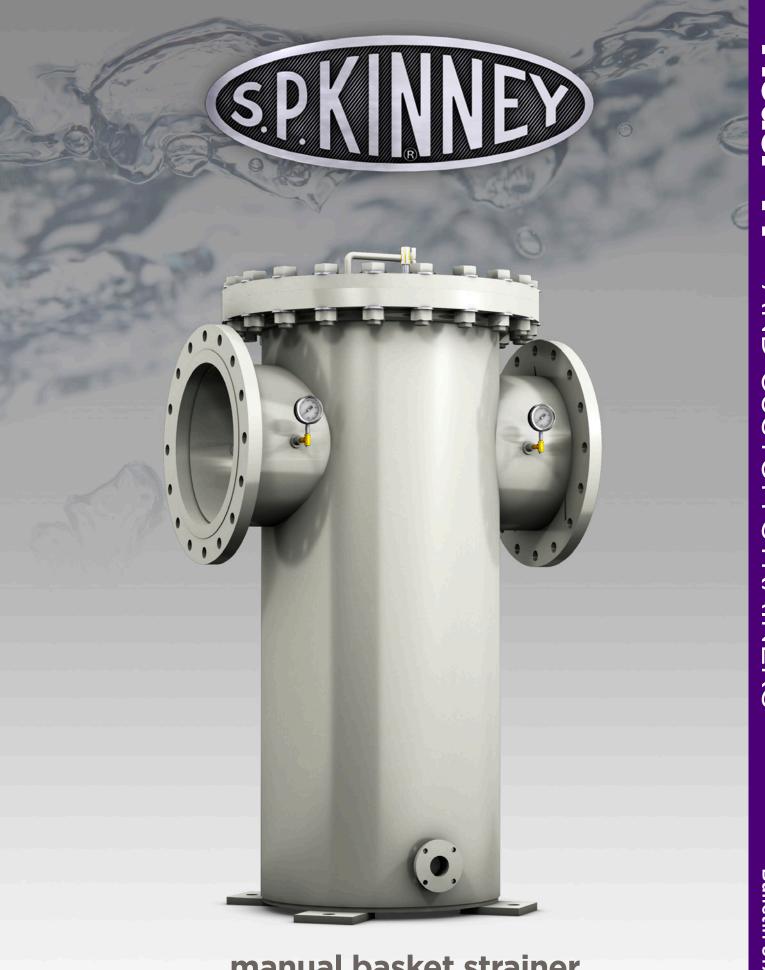

manual basket strainer

## **APPLICATIONS**

S.P. Kinney offers a wide range of custom manual and automatic designs to meet any dimensional, pressure, or temperature requirements that a customer may have.

If your custom needs fall outside our standard product offerings, please contact us directly so our engineering team may put together a custom water filtration package designed specifically for you.