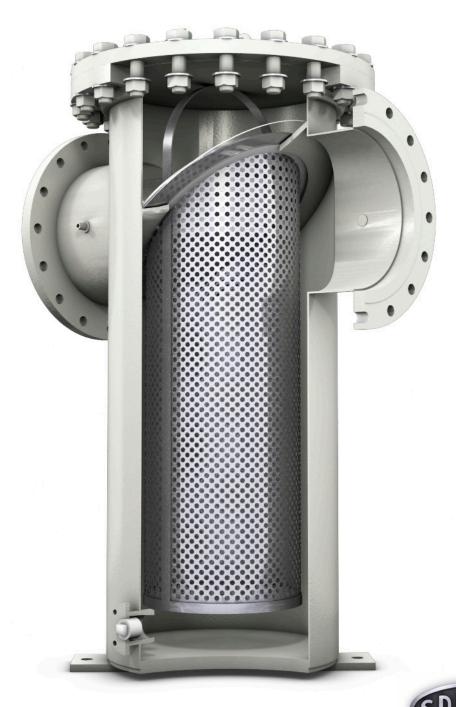

## **APPLICATIONS**

S.P. Kinney offers a wide range of custom manual and automatic designs to meet any dimensional, pressure, or temperature requirements that a customer may have.

If your custom needs fall outside our standard product offerings, please contact us directly so our engineering team may put together a custom water filtration package designed specifically for you.